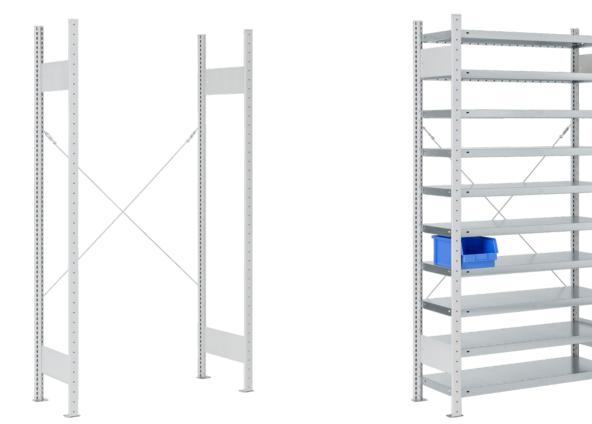

The Stand rack is a boltless shelving system that can be assembled quickly and simply. The side frames consist of grey (RAL 7035) lacquered steel sheet. The design of the side frames coupled with the galvanised shelves creates a rack with the greatest possible stability and space utilisation.

## Delivery

This item is delivered unassembled for transport reasons. The incidentals are enclosed with the basic frame.