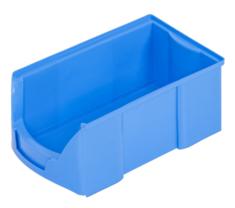

# OPEN-FRONTED STORAGE BOXES Classicbox Systembox Futura

Our open-fronted storage boxes from the Classicbox, Systembox and Futura ranges simplify your work sequences and permit a well-structured system and clear organisation when storing small parts, whether it be in manufacturing plants, mechanical workshops, service vehicles or even at home in the hobby room.

All our open-fronted storage boxes offer lots of space for contents, and designed to be stackable and dimensionally stable. They differ somewhat in size, shape, colour and partly in material. Nevertheless, when used they can be mixed without difficulty as they are mutually compatible.