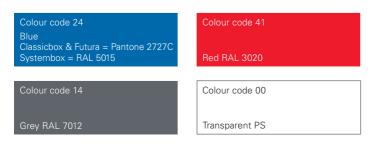

# Standard colours (slight colour differences possible)

Colour code 73 Yellow Systembox = Pantone 102 C Futura = RAL 1023

Black ESD (see section ESD)

Colour code 61 Green Systembox = Pantone 7482 C Futura = Pantone 355 C / 356 C