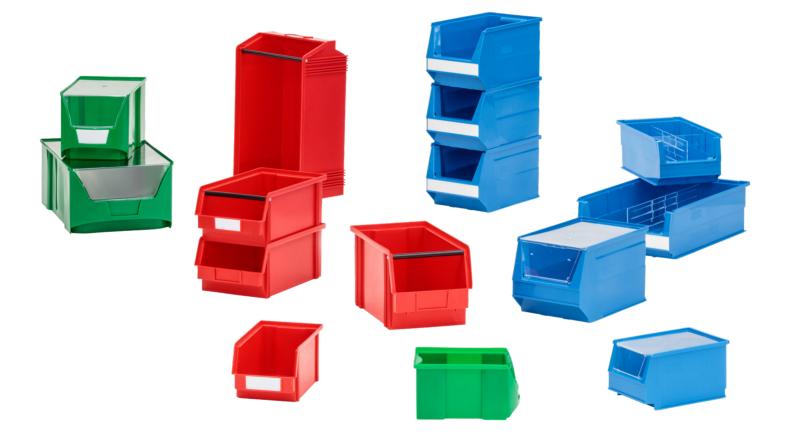

# OPEN-FRONTED STORAGE BOXES Classicbox Systembox Futura

Our open-fronted storage boxes from the Classicbox, Systembox and Futura ranges simplify your work sequences and permit a well-structured system and clear organisation when storing small parts, whether it be in manufacturing plants, mechanical workshops, service vehicles or even at home in the hobby room.

All our open-fronted storage boxes offer lots of space for contents, and designed to be stackable and dimensionally stable. They differ somewhat in size, shape, colour and partly in material. Nevertheless, when used they can be mixed without difficulty as they are mutually compatible.

## Accessories for open-fronted storage boxes

Various accessories such as labels, open-fronted storage boxes, lids, length and cross dividers or carrying aids round off some models of this range and thereby offer more comfort and individuality in order to maintain an optimal overview.