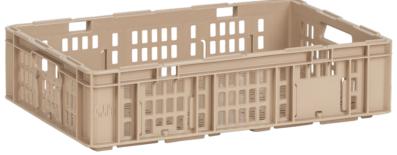

## Container SGL 2000 AB

The stackable SGL 2000 container is the perforated variant of our Automatic Box. Reinforcements, different handling options and the high degree of dimensional accuracy guarantee trouble-free running.

These containers run particularly smoothly when being transported on roller conveyors and have optional access openings, and are suitable for both automated and manual handling.