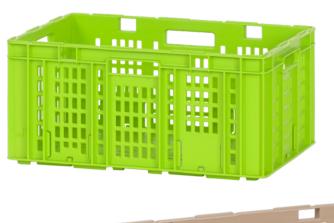

## Container SGL 2000 AB

The stackable SGL 2000 container is the perforated variant of our Automatic Box. Reinforcements, different handling options and the high degree of dimensional accuracy guarantee trouble-free running.

These containers run particularly smoothly when being transported on roller conveyors and have optional access openings, and are suitable for both automated and manual handling.