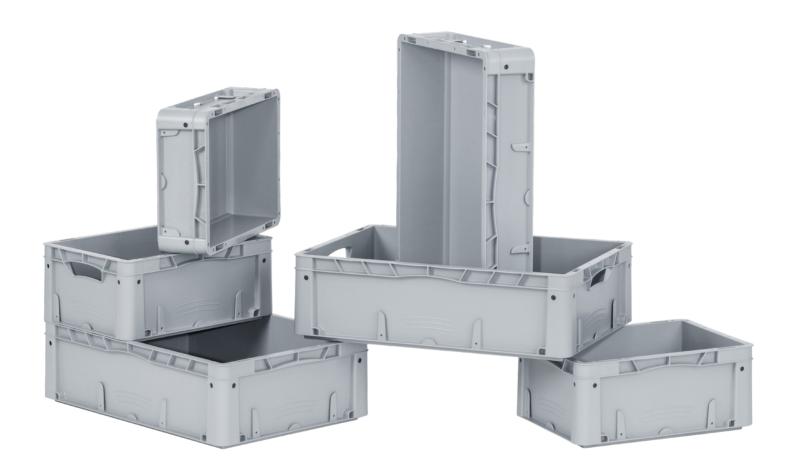

## Container II Futura AB

The stackable Logiline Futura container is the closed variant of our Automatic Box. Reinforcements, different handling options and the high degree of dimensional accuracy guarantee trouble-free running.

These containers run particularly smoothly when being transported on roller conveyors and have optional access openings, and are suitable for both automated and manual handling.

#### **Applications**

The Logiline Futura container is ideally suited for the automated handling of food and non-food products in storage systems for small parts.