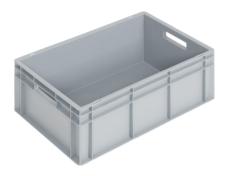

## **Base types**

Closed flat base V1

Perforated flat base V3

Ribbed base V4 (strengthened, 12 mm)

Integrated system base V6 (modularly stackable)