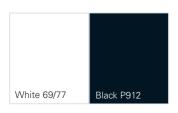

# Marking (Printing)

On request, hot embossing in the following colours can also be used to customise the design of the containers of the Newbox range:

Other colours on request.