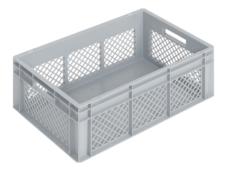

# Side wall types

Closed wall (V1)

Perforated wall (V2)

Wall with access opening (V5, V7)