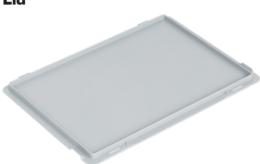

s and available on request only.

















## **Base types**



Closed flat base V1



Perforated flat base V3



Ribbed base V4 (strengthened, 12 mm)



Integrated system base V6 (modularly stackable)

# Side wall types



Closed wall (V1)



Perforated wall (V2)



Wall with access opening (V5, V7)

## **Grip types**



Shell grip



Handle strip



2 open grips



4 open grips

## Standard colours (Slight colour differences possible)



Grey RAL 7001 (Standard)



Red RAL 3020 (Limited range)



Blue RAL 5015 (Limited range)



#### **Newbox accessories**

The Newbox range includes not only plastic containers but also the appropriate lids and cases. Dividers, labelling and marking, insert boxes and rollboys for easier transport complement the range.

#### **Dividers**



## Lid



# Labelling



# **Rollboy**



### **Tip**

You will find foam cut-outs in the Logiline section.

# Marking (Printing)

On request, hot embossing in the following colours can also be used to customise the design of the containers of the Newbox range:



Other colours on request.