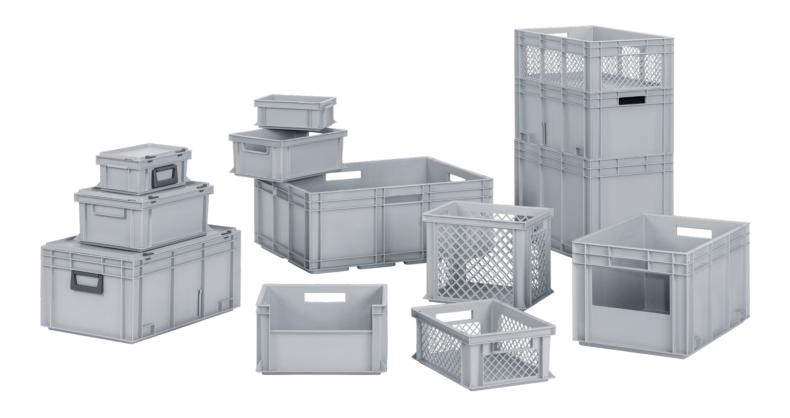

# **N**EWBOX

Euro-standard stackable containers of the Newbox range are available in about 20 different sizes and with a very large variety of grips, bases and walls can be used universally in the storage facility and as transport containers. The containers are stackable and dimensionally matched with Euro pallets. Compared with the Logiline range, the Newbox range impresses with a somewhat slimmer and lighter design that is nevertheless robust and dimensionally stable.

## **Available sizes**

| Basic dimensions (LxW in mm) | External height (mm) |     |     |     |     |     |     |     |     |
|------------------------------|----------------------|-----|-----|-----|-----|-----|-----|-----|-----|
| 300×200                      | 120                  | 147 | 220 |     |     |     |     |     |     |
| 400×300                      | 120                  | 170 | 220 | 270 | 320 |     |     |     |     |
| 600×400                      | 75                   | 120 | 150 | 170 | 220 | 236 | 280 | 343 | 423 |
| 800×600                      | 320                  |     |     |     |     |     |     |     |     |

## **Base types**

Closed flat base V1

Perforated flat base V3

Ribbed base V4 (strengthened, 12 mm)

Integrated system base V6 (modularly stackable)

# Side wall types

Closed wall (V1)

Perforated wall (V2)

Wall with access opening (V5, V7)

## **Grip types**

Shell grip

Handle strip

2 open grips

4 open grips