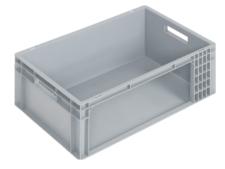

# Side wall types

Closed wall (V1)

Perforated wall (V2)

Wall with access opening (V5, V7)