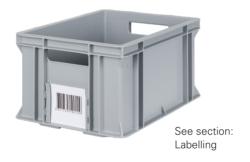

on request only.

















## **Base types**



Closed flat base V1



Perforated flat base V3



Ribbed base V4 (strengthened, 12 mm)



Integrated system base V6 (modularly stackable)

# Side wall types



Closed wall (V1)



Perforated wall (V2)



Wall with access opening (V5, V7)

## **Grip types**



Shell grip



Handle strip



2 open grips



4 open grips

## Standard colours (Slight colour differences possible)



Grey RAL 7001 (Standard)



Red RAL 3020 (Limited range)



Blue RAL 5015 (Limited range)



#### **Newbox accessories**

The Newbox range includes not only plastic containers but also the appropriate lids and cases. Dividers, labelling and marking, insert boxes and rollboys for easier transport complement the range.

#### **Dividers**



## Lid



# Labelling



# **Rollboy**



### **Tip**

You will find foam cut-outs in the Logiline section.

# Marking (Printing)

On request, hot embossing in the following colours can also be used to customise the design of the containers of the Newbox range:



Other colours on request.