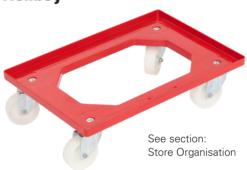

## **Base types**



Closed flat base V1



Perforated flat base V3



Ribbed base V4 (strengthened, 12 mm)



Integrated system base V6 (modularly stackable)

# Side wall types



Closed wall (V1)



Perforated wall (V2)



Wall with access opening (V5, V7)

## **Grip types**



Shell grip



Handle strip



2 open grips



4 open grips

## Standard colours (Slight colour differences possible)



Grey RAL 7001 (Standard)



Red RAL 3020 (Limited range)



Blue RAL 5015 (Limited range)



#### **Newbox accessories**

The Newbox range includes not only plastic containers but also the appropriate lids and cases. Dividers, labelling and marking, insert boxes and rollboys for easier transport complement the range.

#### **Dividers**



## Lid



# Labelling



# **Rollboy**



### **Tip**

You will find foam cut-outs in the Logiline section.

# Marking (Printing)

On request, hot embossing in the following colours can also be used to customise the design of the containers of the Newbox range:



Other colours on request.