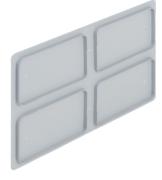

|
|------------------------------|----------------------|-----|-----|-----|-----|-----|-----|-----|-----|
| 300×200                      | 120                  | 147 | 220 |     |     |     |     |     |     |
| 400×300                      | 120                  | 170 | 220 | 270 | 320 |     |     |     |     |
| 600×400                      | 75                   | 120 | 150 | 170 | 220 | 236 | 280 | 343 | 423 |
| 800×600                      | 320                  |     |     |     |     |     |     |     |     |

(depending on the base design, external height +/- 5 mm)

# **Special types**

All non-stock items are marked thus and available on request only.

















## **Base types**



Closed flat base V1



Perforated flat base V3



Ribbed base V4 (strengthened, 12 mm)



Integrated system base V6 (modularly stackable)

# Side wall types



Closed wall (V1)



Perforated wall (V2)



Wall with access opening (V5, V7)

## **Grip types**



Shell grip



Handle strip



2 open grips



4 open grips

## Standard colours (Slight colour differences possible)



Grey RAL 7001 (Standard)



Red RAL 3020 (Limited range)



Blue RAL 5015 (Limited range)



#### **Newbox accessories**

The Newbox range includes not only plastic containers but also the appropriate lids and cases. Dividers, labelling and marking, insert boxes and rollboys for easier transport complement the range.

#### **Dividers**



## Lid



# Labelling



# **Rollboy**



### **Tip**

You will find foam cut-outs in the Logiline section.

# Marking (Printing)

On request, hot embossing in the fol