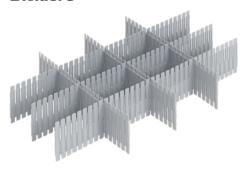

marked thus and available on request only.

















## **Base types**



Closed flat base V1



Perforated flat base V3



Ribbed base V4 (strengthened, 12 mm)



Integrated system base V6 (modularly stackable)

# Side wall types



Closed wall (V1)



Perforated wall (V2)



Wall with access opening (V5, V7)

## **Grip types**



Shell grip



Handle strip



2 open grips



4 open grips

## Standard colours (Slight colour differences possible)



Grey RAL 7001 (Standard)



Red RAL 3020 (Limited range)



Blue RAL 5015 (Limited range)



#### **Newbox accessories**

The Newbox range includes not only plastic containers but also the appropriate lids and cases. Dividers, labelling and marking, insert boxes and rollboys for easier transport complement the range.

#### **Dividers**



## Lid



# Labelling



# **Rollboy**



### **Tip**

You will find foam cut-outs in the Logiline section.

# Marking (Printing)

On request, hot embossing in the following colours can also be used to customise the design of the containers of the Newbox range:



Other colours on request.