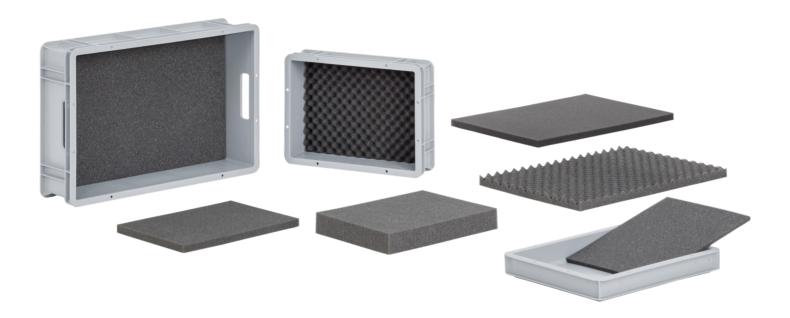

# Foam cut-outs LL

Logiline foam cut-outs in the lid, on the walls or on the base of the container prevent slipping or damage to the stored products. Different thicknesses and customised sizes (available on request) guarantee precise tailoring to your specific needs.

# **Applications**

Logiline foam cut-outs protect and organise measuring instruments, tools, sensitive surfaces or fragile goods.

### Available sizes

Basic dimensions (L×W in mm) 400×300 600×400

Suitable for Logiline stackable containers.

If you wish, the foam can also be custom cut for other product ranges such as Newbox.