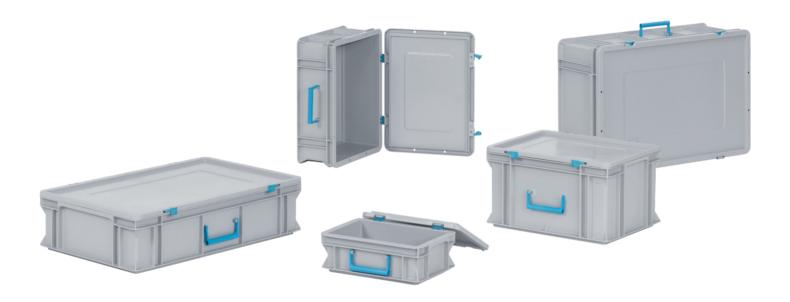

## SGL-standard case LL

The SGL-standard case of the Logiline range comprises a Logiline stackable container, a Logiline hinged lid and a carrying handle that makes it practical and comfortable to carry the case.

### **Applications**

The Logiline case makes it easier to transport the container manually. If accessories such as dividers, foam or insert boxes are added, it is an ideal tool case; however, it is also very well suited for other applications.