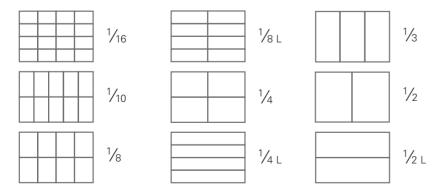

# VARIOBOX BLACK

Insert boxes conductive VB MC

The variable Variobox Black insert boxes ensure reliable storage and safekeeping of small electronic components. The internal radius ensures complete emptying. The cams of the base offer good sliding properties on production chutes and provide a clean support on smooth surfaces. The Variobox Black insert boxes are designed to be conductive and each box can be marked separately.



## **Applications**

The Variobox Black insert boxes protect your electronic components against electrostatic discharge and fit into both the Blackline and the Newbox Black containers.

#### **Arrangements**



## Special types

All non-stock items are marked thus and available on request only.



# Watch on YouTube: