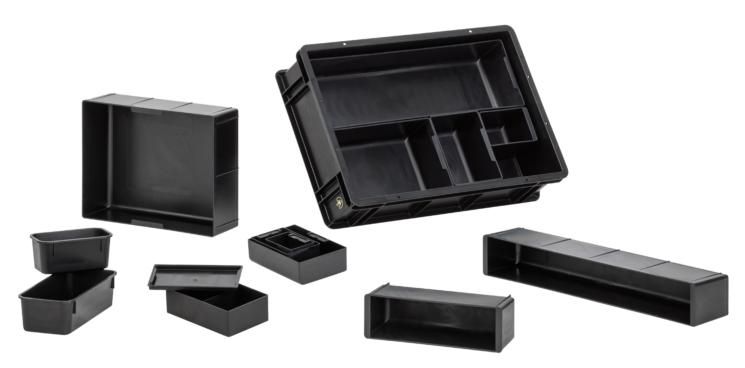

# VARIOBOX BLACK

Insert boxes conductive VB MC

The variable Variobox Black insert boxes ensure reliable storage and safekeeping of small electronic components. The internal radius ensures complete emptying. The cams of the base offer good sliding properties on production chutes and provide a clean support on smooth surfaces. The Variobox Black insert boxes are designed to be conductive and each box can be marked separately.

## **Applications**

The Variobox Black insert boxes protect your electronic components against electrostatic discharge and fit into both the Blackline and the Newbox Black containers.