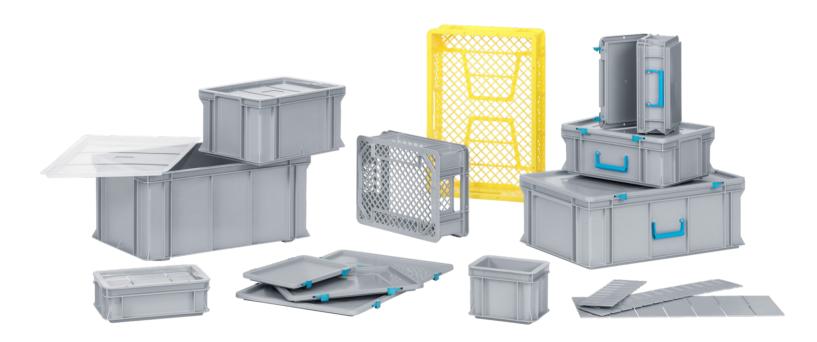

# LOGILINE

The SGL-standard stackable container of the Logiline range conforms to the requirements of the Swiss Logistics Association (Schweizerische Gesellschaft fur Logistik, SGL). It is the ideal container for professionals: there are about 20 different sizes and multiple variants. The Logiline range is designed for intensive use. It is thick-walled; coupled with its extremely robust and dimensionally stable design this means it will withstand even the most demanding usage for years. Thanks to its ideal space utilisation, high level of sound absorption and its high load-bearing capacity, it is very popular with major distributors, such as in the engineering sector, the distribution of goods, mail logistics, e-commerce or the food industry.

## Logiline accessories

The Logiline range includes not only plastic containers but also the appropriate lids and cases. Dividers, labelling and marking, insert boxes and rollboys for easier transport complement the range.