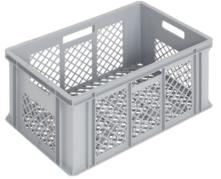

# LOGILINE

The SGL-standard stackable container of the Logiline range conforms to the requirements of the Swiss Logistics Association (Schweizerische Gesellschaft fur Logistik, SGL). It is the ideal container for professionals: there are about 20 different sizes and multiple variants. The Logiline range is designed for intensive use. It is thick-walled; coupled with its extremely robust and dimensionally stable design this means it will withstand even the most demanding usage for years. Thanks to its ideal space utilisation, high level of sound absorption and its high load-bearing capacity, it is very popular with major distributors, such as in the engineering sector, the distribution of goods, mail logistics, e-commerce or the food industry.

## **Base types**

- 1 Closed SGL base 000
- 2 Closed flat base 007
- 3 Perforated SGL base

- 4 Ribbed base 611 (strengthened, 18.5 mm)
- 5 Ribbed base 626 (strengthened, 15 mm)
- 6 Perimeter ribbed base 624 (strengthened, 15 mm)
- 7 Ribbed base 004 (strengthened, 12 mm; only 400×300 mm)