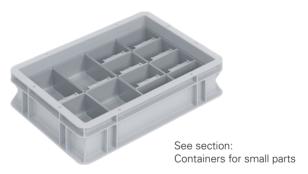

e

- 4 Ribbed base 611 (strengthened, 18.5 mm)
- 5 Ribbed base 626 (strengthened, 15 mm)
- 6 Perimeter ribbed base 624 (strengthened, 15 mm)
- 7 Ribbed base 004 (strengthened, 12 mm; only 400×300 mm)

# Side wall types









# **Grip types**



Shell grip Handle strips



2 open grips



4 open grips

## **Standard colours** (Slight colour differences possible)

Colour code 971

Grey RAL 7001 (standard)



Red RAL 3020 (limited range)



Blue RAL 5002 (limited range)

Black ESD (see section ESD)

## Logiline accessories

The Logiline range includes not only plastic containers but also the appropriate lids and cases. Dividers, labelling and marking, insert boxes and rollboys for easier transport complement the range.

#### **Dividers**



#### Lids



#### **Foam**



#### Insert boxes



# Labelling



# **Rollboy**



## **Marking (Printing)**

On request, hot embossing in the following colours can also be used to customise the design of the containers of the Logiline range: