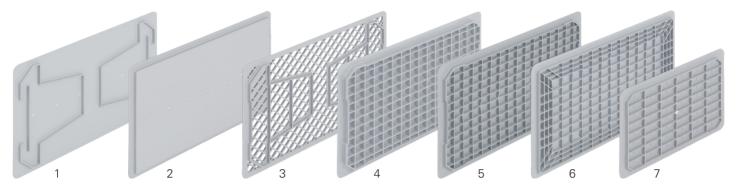

logistics, e-commerce or the food industry.



### Available sizes

| Basic dimensions (L×W in mm) | External height (mm) |     |     |     |     |     |     |
|------------------------------|----------------------|-----|-----|-----|-----|-----|-----|
| 200×150                      | 100                  | 145 |     |     |     |     |     |
| 300×200                      | 53                   | 101 | 145 |     |     |     |     |
| 400×300                      | 53                   | 101 | 145 | 212 | 278 | 320 |     |
| 600×400                      | 56                   | 101 | 145 | 212 | 278 | 320 | 412 |

(depending on the base design, external height +3/+6 mm)

## Special types

All non-stock items are marked thus and available on request only.

















## **Base types**



- 1 Closed SGL base 000
- 2 Closed flat base 007
- 3 Perforated SGL base

- 4 Ribbed base 611 (strengthened, 18.5 mm)
- 5 Ribbed base 626 (strengthened, 15 mm)
- 6 Perimeter ribbed base 624 (strengthened, 15 mm)
- 7 Ribbed base 004 (strengthened, 12 mm; only 400×300 mm)

# Side wall types









# **Grip types**



Shell grip Handle strips



2 open grips



4 open grips

## **Standard colours** (Slight colour differences possible)

Colour code 971

Grey RAL 7001 (standard)



Red RAL 3020 (limited range)



Blue RAL 5002 (limited range)

Black ESD (see section ESD)

## Logiline accessories

The Logiline range includes not only plastic containers but also the appropriate lids and cases. Dividers, labelling and marking, insert boxes and rollboys for easier transport complement the range