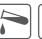

## **Base types**

- 1 Closed SGL base 000
- 2 Closed flat base 007
- 3 Perforated SGL base

- 4 Ribbed base 611 (strengthened, 18.5 mm)
- 5 Ribbed base 626 (strengthened, 15 mm)
- 6 Perimeter ribbed base 624 (strengthened, 15 mm)
- 7 Ribbed base 004 (strengthened, 12 mm; only 400×300 mm)