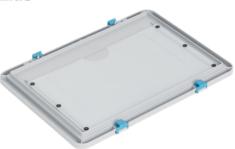

d flat base 007
- 3 Perforated SGL base

- 4 Ribbed base 611 (strengthened, 18.5 mm)
- 5 Ribbed base 626 (strengthened, 15 mm)
- 6 Perimeter ribbed base 624 (strengthened, 15 mm)
- 7 Ribbed base 004 (strengthened, 12 mm; only 400×300 mm)

# Side wall types









# **Grip types**



Shell grip Handle strips



2 open grips



4 open grips

## **Standard colours** (Slight colour differences possible)

Colour code 971

Grey RAL 7001 (standard)



Red RAL 3020 (limited range)



Blue RAL 5002 (limited range)

Black ESD (see section ESD)

## Logiline accessories

The Logiline range includes not only plastic containers but also the appropriate lids and cases. Dividers, labelling and marking, insert boxes and rollboys for easier transport complement the range.

#### **Dividers**



#### Lids



#### **Foam**



#### Insert boxes



# Labelling



# **Rollboy**



## **Marking (Printing)**

On request, hot embossing in the following colours can also be used to customise the design of the containers of the Logiline range: