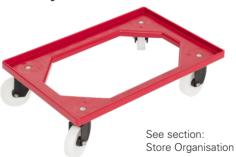

ened, 18.5 mm)
- 5 Ribbed base 626 (strengthened, 15 mm)
- 6 Perimeter ribbed base 624 (strengthened, 15 mm)
- 7 Ribbed base 004 (strengthened, 12 mm; only 400×300 mm)

# Side wall types









# **Grip types**



Shell grip Handle strips



2 open grips



4 open grips

## **Standard colours** (Slight colour differences possible)

Colour code 971

Grey RAL 7001 (standard)



Red RAL 3020 (limited range)



Blue RAL 5002 (limited range)

Black ESD (see section ESD)

## Logiline accessories

The Logiline range includes not only plastic containers but also the appropriate lids and cases. Dividers, labelling and marking, insert boxes and rollboys for easier transport complement the range.

#### **Dividers**



#### Lids



#### **Foam**



#### Insert boxes



# Labelling



# **Rollboy**



## **Marking (Printing)**

On request, hot embossing in the following colours can also be used to customise the design of the containers of the Logiline range: