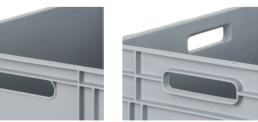

| 53                   | 101 | 145 |     |     |     |     |
| 400×300                      | 53                   | 101 | 145 | 212 | 278 | 320 |     |
| 600×400                      | 56                   | 101 | 145 | 212 | 278 | 320 | 412 |

(depending on the base design, external height +3/+6 mm)

## Special types

All non-stock items are marked thus and available on request only.

















## **Base types**



- 1 Closed SGL base 000
- 2 Closed flat base 007
- 3 Perforated SGL base

- 4 Ribbed base 611 (strengthened, 18.5 mm)
- 5 Ribbed base 626 (strengthened, 15 mm)
- 6 Perimeter ribbed base 624 (strengthened, 15 mm)
- 7 Ribbed base 004 (strengthened, 12 mm; only 400×300 mm)

# Side wall types









# **Grip types**



Shell grip Handle strips



2 open grips



4 open grips

## **Standard colours** (Slight colour differences possible)

Colour code 971

Grey RAL 7001 (standard)



Red RAL 3020 (limited range)



Blue RAL 5002 (limited range)

Black ESD (see section ESD)

## Logiline accessories

The Logiline range includes not only plastic containers but also the appropriate lids and cases. Dividers, labelling and marking, insert boxes and rollboys for easier transport complement the range.

#### **Dividers**



#### Lids



#### **Foam**



#### Insert boxes



# Labelling



# **Rollboy**



## **Marking (Printing)**

On request, hot embossing in the following colours can also be used to customise the design of the containers of the Logiline range: