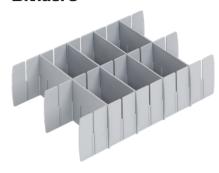

000
- 2 Closed flat base 007
- 3 Perforated SGL base

- 4 Ribbed base 611 (strengthened, 18.5 mm)
- 5 Ribbed base 626 (strengthened, 15 mm)
- 6 Perimeter ribbed base 624 (strengthened, 15 mm)
- 7 Ribbed base 004 (strengthened, 12 mm; only 400×300 mm)

# Side wall types









# **Grip types**



Shell grip Handle strips



2 open grips



4 open grips

## **Standard colours** (Slight colour differences possible)

Colour code 971

Grey RAL 7001 (standard)



Red RAL 3020 (limited range)



Blue RAL 5002 (limited range)

Black ESD (see section ESD)

## Logiline accessories

The Logiline range includes not only plastic containers but also the appropriate lids and cases. Dividers, labelling and marking, insert boxes and rollboys for easier transport complement the range.

#### **Dividers**



#### Lids



#### **Foam**



#### Insert boxes



# Labelling



# **Rollboy**



## **Marking (Printing)**

On request, hot embossing in the following colours can also be used to customise the design of the containers of the Logiline range: