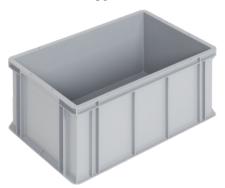

# LOGILINE

The SGL-standard stackable container of the Logiline range conforms to the requirements of the Swiss Logistics Association (Schweizerische Gesellschaft fur Logistik, SGL). It is the ideal container for professionals: there are about 20 different sizes and multiple variants. The Logiline range is designed for intensive use. It is thick-walled; coupled with its extremely robust and dimensionally stable design this means it will withstand even the most demanding usage for years. Thanks to its ideal space utilisation, high level of sound absorption and its high load-bearing capacity, it is very popular with major distributors, such as in the engineering sector, the distribution of goods, mail logistics, e-commerce or the food industry.

## **Base types**

- 1 Closed SGL base 000
- 2 Closed flat base 007
- 3 Perforated SGL base

- 4 Ribbed base 611 (strengthened, 18.5 mm)
- 5 Ribbed base 626 (strengthened, 15 mm)
- 6 Perimeter ribbed base 624 (strengthened, 15 mm)
- 7 Ribbed base 004 (strengthened, 12 mm; only 400×300 mm)