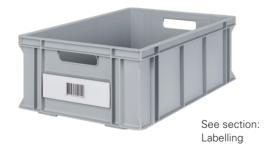

ase 611 (strengthened, 18.5 mm)
- 5 Ribbed base 626 (strengthened, 15 mm)
- 6 Perimeter ribbed base 624 (strengthened, 15 mm)
- 7 Ribbed base 004 (strengthened, 12 mm; only 400×300 mm)

# Side wall types









# **Grip types**



Shell grip Handle strips



2 open grips



4 open grips

## **Standard colours** (Slight colour differences possible)

Colour code 971

Grey RAL 7001 (standard)



Red RAL 3020 (limited range)



Blue RAL 5002 (limited range)

Black ESD (see section ESD)

## Logiline accessories

The Logiline range includes not only plastic containers but also the appropriate lids and cases. Dividers, labelling and marking, insert boxes and rollboys for easier transport complement the range.

#### **Dividers**



#### Lids



#### **Foam**



#### Insert boxes



# Labelling



# **Rollboy**



## **Marking (Printing)**

On request, hot embossing in the following colours can also be used to customise the design of the containers of the Logiline range: